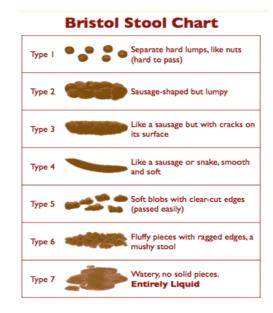

|        |
|     |      |      |        |               |        |
|     |      |      |        |               |        |
|     |      |      |        |               |        |
|     |      |      |        |               |        |
|     |      |      |        |               |        |
|     |      |      |        |               |        |
|     |      |      |        |               |        |
|     |      |      |        |               |        |
|     |      |      |        |               |        |
|     |      |      |        |               |        |
|     |      |      |        |               |        |
|     |      |      |        |               |        |
|     |      |      |        |               |        |
|     |      |      |        |               |        |